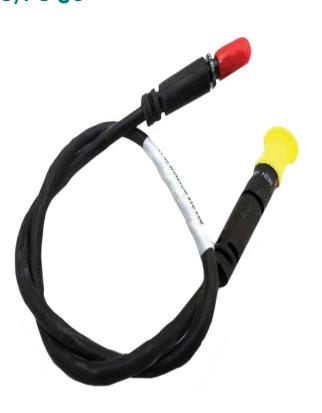

# SWIPES™ EXTENSION CABLE MG/FG 36"

**PRODUCT SPECIFICATION** 

The Soldier Worn Integrated Power Equipment System (SWIPES $^{\text{TM}}$ ) Extension allows the user to extend the cable length from an application with a Glenair Connector to the Integrated Power Source (IPS) with a Glenair Connector.

## Length:

96cm / 36 inches

#### Weight:

55.8g / 0.12 lbs