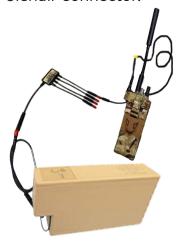

# SWIPES™ EXTENSION CABLE MG/FG 36"

**PRODUCT SPECIFICATION** 

The Soldier Worn Integrated Power Equipment System (SWIPES $^{\text{TM}}$ ) Extension allows the user to extend the cable length from an application with a Glenair Connector to the Integrated Power Source (IPS) with a Glenair Connector.