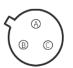

# SWIPES™ EXTENSION CABLE MG/FG 36"

**PRODUCT SPECIFICATION** 

The Soldier Worn Integrated Power Equipment System (SWIPES $^{\text{TM}}$ ) Extension allows the user to extend the cable length from an application with a Glenair Connector to the Integrated Power Source (IPS) with a Glenair Connector.



#### Male Connector



A - Black B - Brown C - Red

## **Female Connector**



A - Black B - Brown C - Red



## **GENERAL SPECIFICATIONS**

## Compatible with the following:

Motorola Charger MBITR Charger DAGR Adapter Cable

## DC Input:

12 VDC Nominal

## **DC Output:**

12 VDC Nominal

## Operational Temperature:

-20°C to +60°C (-4°F to +140°F)

## **Storage Temperature:**

-40°C to +100°C (-40°F to +212°F)

## Length:

96cm / 36 inches

#### Weight:

55.8g / 0.12 lbs

## **Environmental:**

Humidity 95% Altitude 50,000 ft

## **Part Numbers:**

EFB: 1-15400-36 UEC: 0996H02-002 NSN: 6150016188254