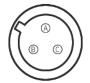

# SWIPES™ EXTENSION CABLE MG/FG 36"

**PRODUCT SPECIFICATION** 

The Soldier Worn Integrated Power Equipment System (SWIPES $^{\text{TM}}$ ) Extension allows the user to extend the cable length from an application with a Glenair Connector to the Integrated Power Source (IPS) with a Glenair Connector.



#### Male Connector



A - Black B - Brown C - Red

## **Female Connector**



A - Black B - Brown C - Red



## **GENERAL SPECIFICATIONS**

## Compatible with the following:

Motorola Charger MBITR Charger DAGR Adapter Cable

## DC Input:

12 VDC Nominal

## **DC Output:**

12 VDC Nominal

## Operational Temperature:

-20°C to +60°C (-4°F to +140°F)

## **Storage Temperature:**

-40°C to +100°C (-40°F to +212°F)

## Length:

96cm / 36 inches

#### Weight:

55.8g / 0.12 lbs

## **Environmental:**

Humidity 95% Altitude 50,000 ft

## **Part Numbers:**

EFB: 1-15400-36 UEC: 0996H02-002 NSN: 6150016188254