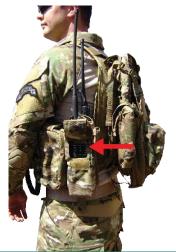

The MBITR Charger allows the user to maintain up to 80% charge on an MBITR or MBITR/JEM in a vest or personal equipment

mounted package. The charger may be used as part of the SWIPES™ system or separately powered using the IPS Power Cable, AM/GF (P/N 1-15500-00)