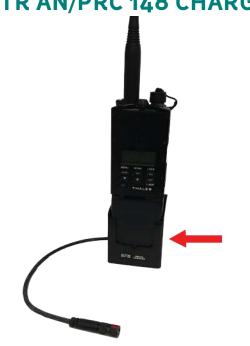

## **MBITR AN/PRC 148 CHARGER**

The MBITR Charger allows the user to maintain up to 80% charge on an MBITR or MBITR/JEM in a vest or personal equipment

mounted package. The charger may be used as part of the SWIPES™ system or separately powered using the IPS Power Cable, AM/GF (P/N 1-15500-00)