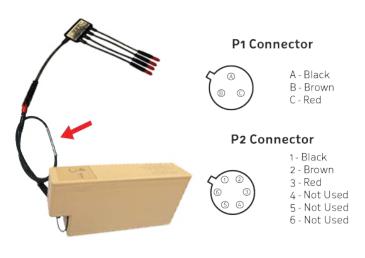

# SWIPES™ BATTERY CABLE 6-PIN TO 3-PIN

**PRODUCT SPECIFICATION** 

Soldier Wearable Integrated Power Equipment System (SWIPES™) Battery Cable 6-Pin to 3-Pin allows the user to connect a Li-145 Battery or compatible to the SWIPES™ Power Hub.

## Compatible with the following:

Li-145

## DC Input:

12 VDC Nominal

## **DC Output:**

12 VDC Nominal

#### **Part Numbers:**

EFB: 1-15525-00-SDS UEC: 0996H01-001 NSN: 6150016185983