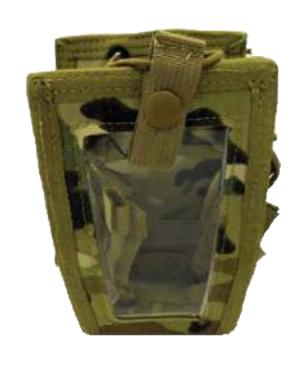

## SWIPES™ DAGR POUCH

Soldier The Worn Integrated Power Equipment System (SWIPES™), Defense Advanced GPS Reciever (DAGR) Pouch is designed to stow, protect, and camouflage the DAGR Unit while attached to any modular load-carrying lightweight equipment (MOLLE) used throughout the world.

#### **Dimensions:**

182.9 x 101.6 x 64.8 mm / 7.2 x 4.0 x 2.6 inches

### Weight:

149q / 0.33 lbs