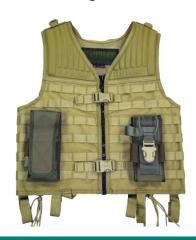

## SWIPES™ DAGR POUCH

Soldier The Worn Integrated Power Equipment System (SWIPES™), Defense Advanced GPS Reciever (DAGR) Pouch is designed to stow, protect, and camouflage the DAGR Unit while attached to any modular load-carrying lightweight equipment (MOLLE) used throughout the world.

#### Compatible with the following:

Rockwell Collins DAGR (AN/PSN -13 Defense Advanced GPS Receive)