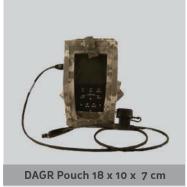

The SWIPES system consists of a power hub connected to a central battery. The SWIPES hub delivers power from the central battery to up to four handheld communication systems (e.g. PRC-153, PRC-148, PRC-152, DAGR, USB hub, etc). For commonly used handheld radios, we chose to utilize pouch mounted chargers to maintain a high level of charge of the system's batteries. When the common battery is depleted, it is simply swapped out for a fresh battery. During the battery swapping process, none of the devices connected to the power hub experience a power interruption, because they are still connected to their internal batteries.