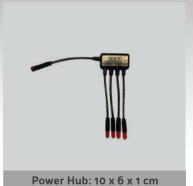

The SWIPES system consists of a power hub connected to a central battery. The SWIPES hub delivers power from the central battery to up to four handheld communication systems (e.g. PRC-153, PRC-148, PRC-152, DAGR, USB hub, etc). For commonly used handheld radios, we chose to utilize pouch mounted chargers to maintain a high level of charge of the system's batteries. When the common battery is depleted, it is simply swapped out for a fresh battery. During the battery swapping process, none of the devices connected to the power hub experience a power interruption, because they are still connected to their internal batteries.

#### Common Swipes Components

| NSN              | Part<br>Number | Description                               | Weight | Dims cm    |
|------------------|----------------|-------------------------------------------|--------|------------|
| 6150-01-618-5998 | 1-15000-ABC    | SWIPES Power Hub                          | 43g    | 10 x 6 x 1 |
| 7035-01-618-4938 | 1-15700-00     | USB Hub                                   | 78g    | 9×7×2      |
| 6130-01-622-5377 | 1-15100-00     | SWIPES Charge Cup PRC-153<br>(Motorola)   | 156g   | 10 x 9 x 6 |
| 6130-01-618-5758 | 1-15250-00     | SWIPES Charge Cup PRC-152<br>(Falcon III) | 156g   | 10 x 9 x 6 |
| 6130-01-618-5763 | 1-15200-00     | SWIPES Charge Cup PRC-148<br>(MBITR)      | 156g   | 10 x 9 x 6 |
| 6150-01-618-8254 | 1-15400-18     | 18" Extender Cable                        | 31g    | 40         |
| 6150-01-618-5983 | 1-15525-00     | 3 pin Battery Cable for CWB               | 31g    | 50         |