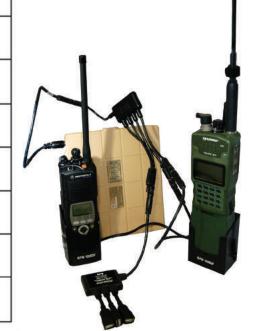

The SWIPES system consists of a power hub connected to a central battery. The SWIPES hub delivers power from the central battery to up to four handheld communication systems (e.g. PRC-153, PRC-148, PRC-152, DAGR, USB hub, etc). For commonly used handheld radios, we chose to utilize pouch mounted chargers to maintain a high level of charge of the system's batteries. When the common battery is depleted, it is simply swapped out for a fresh battery. During the battery swapping process, none of the devices connected to the power hub experience a power interruption, because they are still connected to their internal batteries.