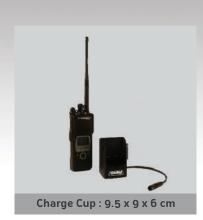

#### Common Swipes Components

| NSN              | Part<br>Number | Description                               | Weight | Dims cm    |
|------------------|----------------|-------------------------------------------|--------|------------|
| 6150-01-618-5998 | 1-15000-ABC    | SWIPES Power Hub                          | 43g    | 10 x 6 x 1 |
| 7035-01-618-4938 | 1-15700-00     | USB Hub                                   | 78g    | 9×7×2      |
| 6130-01-622-5377 | 1-15100-00     | SWIPES Charge Cup PRC-153<br>(Motorola)   | 156g   | 10 x 9 x 6 |
| 6130-01-618-5758 | 1-15250-00     | SWIPES Charge Cup PRC-152<br>(Falcon III) | 156g   | 10 x 9 x 6 |
| 6130-01-618-5763 | 1-15200-00     | SWIPES Charge Cup PRC-148<br>(MBITR)      | 156g   | 10 x 9 x 6 |
| 6150-01-618-8254 | 1-15400-18     | 18" Extender Cable                        | 31g    | 40         |
| 6150-01-618-5983 | 1-15525-00     | 3 pin Battery Cable for CWB               | 31g    | 50         |