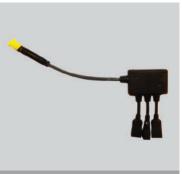

#### Common Swipes Components

| NSN              | Part<br>Number | Description                               | Weight | Dims cm    |
|------------------|----------------|-------------------------------------------|--------|------------|
| 6150-01-618-5998 | 1-15000-ABC    | SWIPES Power Hub                          | 43g    | 10 x 6 x 1 |
| 7035-01-618-4938 | 1-15700-00     | USB Hub                                   | 78g    | 9×7×2      |
| 6130-01-622-5377 | 1-15100-00     | SWIPES Charge Cup PRC-153<br>(Motorola)   | 156g   | 10 x 9 x 6 |
| 6130-01-618-5758 | 1-15250-00     | SWIPES Charge Cup PRC-152<br>(Falcon III) | 156g   | 10 x 9 x 6 |
| 6130-01-618-5763 | 1-15200-00     | SWIPES Charge Cup PRC-148<br>(MBITR)      | 156g   | 10 x 9 x 6 |
| 6150-01-618-8254 | 1-15400-18     | 18" Extender Cable                        | 31g    | 40         |
| 6150-01-618-5983 | 1-15525-00     | 3 pin Battery Cable for CWB               | 31g    | 50         |