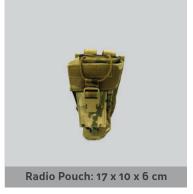

Beyond the redundant power, military units no longer need to shoulder the burden of multiple OEM battery chargers, they can now recharge a single centralbattery (e.g BB-2590, CWB-150, etc). SWIPES and all components may be RUCK or vest mounted using a MOLLE mounting system.