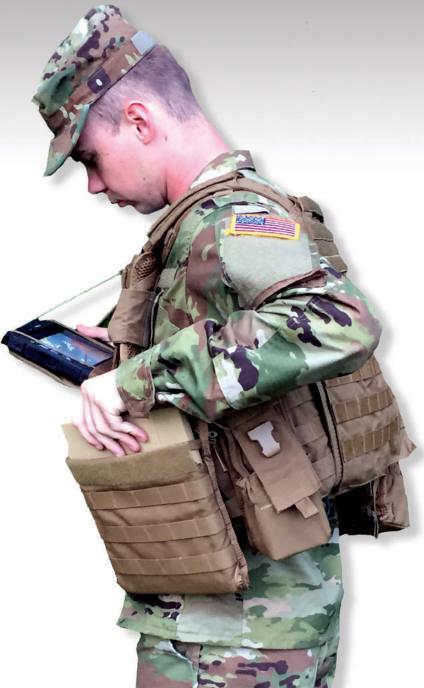

The SWIPES system consists of a power hub connected to a central battery. The SWIPES hub delivers power from the central battery to up to four handheld communication systems (e.g. PRC-153, PRC-148, PRC-152, DAGR, USB hub, etc). For commonly used handheld radios, we chose to utilize pouch mounted chargers to maintain a high level of charge of the system's batteries. When the common battery is depleted, it is simply swapped out for a fresh battery. During the battery swapping process, none of the devices connected to the power hub experience a power interruption, because they are still connected to their internal batteries.

Beyond the redundant power, military units no longer need to shoulder the burden of multiple OEM battery chargers, they can now recharge a single centralbattery (e.g BB-2590, CWB-150, etc). SWIPES and all components may be RUCK or vest mounted using a MOLLE mounting system.