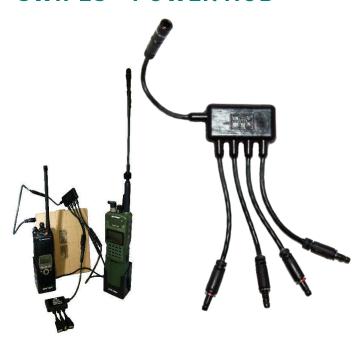

The Solider Worn Integrated Power System (SWIPES™) Equipment Power Hub allows the user to connect up to four supported devices to a single power source. Supported devices are currently the Motorola charger, MBITR charger, Rifleman Charger, Falcon III charger DAGR power cable, USB 3-Port Hub, and adapter cable.