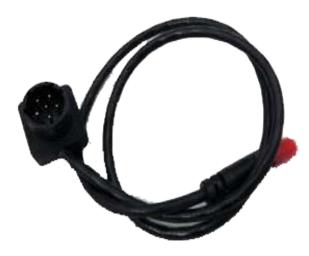

The Soldier Worn Integrated Power Equipment System (SWIPES™) XX90 Battery Cable allows the user to connect a XX90 Battery to the SWIPES™ HUB, chargers, or other SWIPES™ components.

## SWIPES™ XX90 BATTERY CABLE