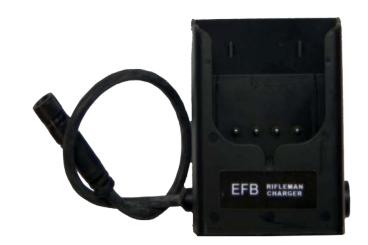

# The Rifleman Charger allows the user to maintain up to 80% charge on an Thales Rifleman Radio in a vest or personal equipment mounted package. The charger

may be used as part of the Soldier Wearable Integrated Power Equipment System (SWIPES™) system or separately powered using SWIPES™ compatible power cable.