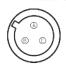

# The Rifleman Charger allows the user to maintain up to 80% charge on an Thales Rifleman Radio in a vest or personal equipment mounted package. The charger

may be used as part of the Soldier Wearable Integrated Power Equipment System (SWIPES™) system or separately powered using SWIPES™ compatible power cable.

#### **Male Connector**



A - Black B - Brown C - Red

#### Female Connector



A - Black B - Brown C - Red

# PRODUCT SPECIFICATION

# **RIFLEMAN AN/PRC 154 CHARGER**



# **GENERAL SPECIFICATIONS**

# Compatible with the following batteries and Power Source:

BA-8180/U

BA-8140/U

BA-5590/U

BA-5390/U

BA-2590/U

BB-390/U

BB-590/U

Li-145

CWB-85

CWB-150

**SWIPES Power Hub** 

### DC Input

12 VDC Nominal

## **Output:**

1 Amp 12.6 VDC Maximum

## Operational Temperature:

-20°C to +60°C (-4°F to +140°F)

# **Storage Temperature:**

-40°C to +100°C (-40°F to +212°F)

#### **Dimensions:**

77 x 35 x 96 cm (3.0 x 1.38 x 3.75 inches)

#### Weight:

142 g / 0.31 lb

## **Environmental:**

Humidity 95% Altitude 50,000 ft

#### **Part Numbers:**

EFB: 1-15150-00 UEC: 0998A01-003 NSN: 6150016123379