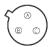

# The Rifleman Charger allows the user to maintain up to 80% charge on an Thales Rifleman Radio in a vest or personal equipment mounted package. The charger

may be used as part of the Soldier Wearable Integrated Power Equipment System (SWIPES™) system or separately powered using SWIPES™ compatible power cable.

#### **Male Connector**



A - Black B - Brown C - Red

#### Female Connector



A - Black B - Brown C - Red

# PRODUCT SPECIFICATION

# **RIFLEMAN AN/PRC 154 CHARGER**



# **GENERAL SPECIFICATIONS**

# Compatible with the following batteries and Power Source:

BA-8180/U

BA-8140/U

BA-5590/U

BA-5390/U

BA-2590/U

BB-390/U

BB-590/U

Li-145

CWB-85

CWB-150

**SWIPES Power Hub** 

### DC Input

12 VDC Nominal

## **Output:**

1 Amp 12.6 VDC Maximum

## Operational Temperature:

-20°C to +60°C (-4°F to +140°F)

# **Storage Temperature:**

-40°C to +100°C (-40°F to +212°F)

#### **Dimensions:**

77 x 35 x 96 cm (3.0 x 1.38 x 3.75 inches)

#### Weight:

142 g / 0.31 lb

## **Environmental:**

Humidity 95% Altitude 50,000 ft

#### **Part Numbers:**

EFB: 1-15150-00 UEC: 0998A01-003 NSN: 6150016123379