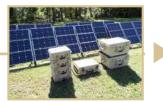

Ground Renewable Expeditionary Energy Network System 1000W Solution saves fuel, money, and reduces the need for generators. This is the first viable solution to replace traditional fuel-fired generators. The system collects solar energy and converts it into usable power. Excess solar energy is stored in the array of high energy density battery systems (HEDBS) for use when solar energy is insufficient. The system is light-weight and easily transportable. The HEDBS is safe, and has been approved as UN/DOT Class 9 for commercial air shipment.

## **GREENS - 1000W**

One system will provide up to 1kW of power, and up to five systems can be paralleled together to provide 5kW of power. No formal operator training is required. System deployment time is quick – 20 Minutes by an untrained user. The system can be used as a completely renewable solution, or can be used in a hybrid configuration with a generator. If used as a hybrid solution, the controller will auto-start the generator if necessary to recharge the batteries, and will run the generator at peak efficiency.