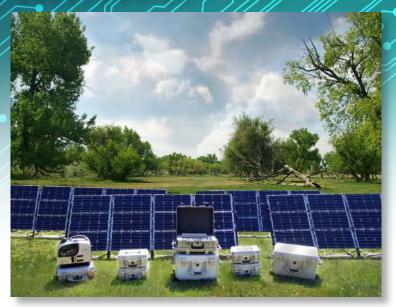

## **Product Specification**

Ground Renewable Expeditionary Energy Network System (GREENS) 1000W

SOLAR POWER COLLECTION

HYBRID POWER GENERATION

HIGH DENSITY ENERGY STORAGE

RAPID ROI >> FUEL, MAINTENANCE AND LOGISTICS

RELIABLE AND COMBAT PROVEN

- Man Transportable
- Requires No Fuel
- Operates Silently
- Rugged & Reliable
- No Maintenance

- Return on Investment = Months
- No Special Handling for Shipping (UN/DOT Class 9 Tested)
- Modular and Scalable (1 to 5 KW)
- Customized as Needed

Ground Renewable Expeditionary Energy Network System 1000W Solution saves fuel, money, and reduces the need for generators. This is the first viable solution to replace traditional fuel-fired generators. The system collects solar energy and converts it into usable power. Excess solar energy is stored in the array of high energy density battery systems (HEDBS) for use when solar energy is insufficient. The system is light-weight and easily transportable. The HEDBS is safe, and has been approved as UN/DOT Class 9 for commercial air shipment.

## **GREENS - 1000W**

One system will provide up to 1kW of power, and up to five systems can be paralleled together to provide 5kW of power. No formal operator training is required. System deployment time is quick – 20 Minutes by an untrained user. The system can be used as a completely renewable solution, or can be used in a hybrid configuration with a generator. If used as a hybrid solution, the controller will auto-start the generator if necessary to recharge the batteries, and will run the generator at peak efficiency.