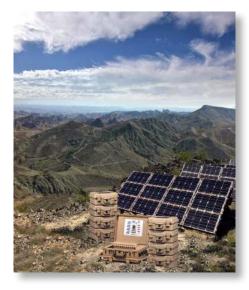

Ground Renewable Expeditionary Energy Network System 1000W Solution saves fuel, money, and reduces the need for generators. This is the first viable solution to replace traditional fuel-fired generators. The system collects solar energy and converts it into usable power. Excess solar energy is stored in the array of high energy density battery systems (HEDBS) for use when solar energy is insufficient. The system is light-weight and easily transportable. The HEDBS is safe, and has been approved as UN/DOT Class 9 for commercial air shipment.

## **GREENS - 1000W**

One system will provide up to 1kW of power, and up to five systems can be paralleled together to provide 5kW of power. No formal operator training is required. System deployment time is quick – 20 Minutes by an untrained user. The system can be used as a completely renewable solution, or can be used in a hybrid configuration with a generator. If used as a hybrid solution, the controller will auto-start the generator if necessary to recharge the batteries, and will run the generator at peak efficiency.