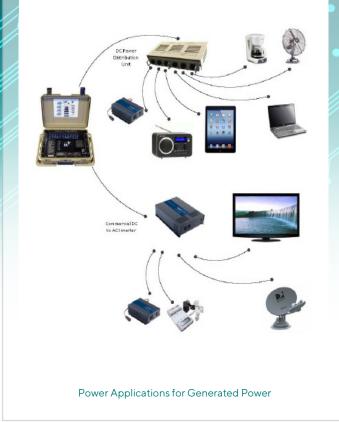

## **GREENS - 1000W**

One system will provide up to 1kW of power, and up to five systems can be paralleled together to provide 5kW of power. No formal operator training is required. System deployment time is quick – 20 Minutes by an untrained user. The system can be used as a completely renewable solution, or can be used in a hybrid configuration with a generator. If used as a hybrid solution, the controller will auto-start the generator if necessary to recharge the batteries, and will run the generator at peak efficiency.